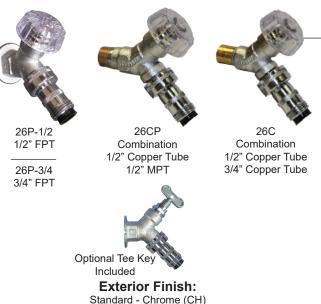

#### Features:

- EPDM Packing
- · Adjustable brass packing nut
- Standard "O" size valve seat washer
- Polycarbonate wheel handle and loose tee key

Optional: Metal wheel handle

• 4 inlet options

#### Specify as follows:

Wall faucet shall be a Woodford Model 26 for non-freezing areas with ASSE 1052 approved NIDEL® Model 50HF high flow double check backflow preventer. ¾" hose connection (specify type of inlet). Exterior finish to be Chrome Plated (options: Rough Brass or Polished Chrome). Loose tee key to be furnished with each faucet. Intended for irrigation purposes. Inlet Type

#### Model & Inlet

### Optional - Rough Brass (BR) or Polished Chrome (PC)

Rough-In Dimensions - Typical

3 3/4 "